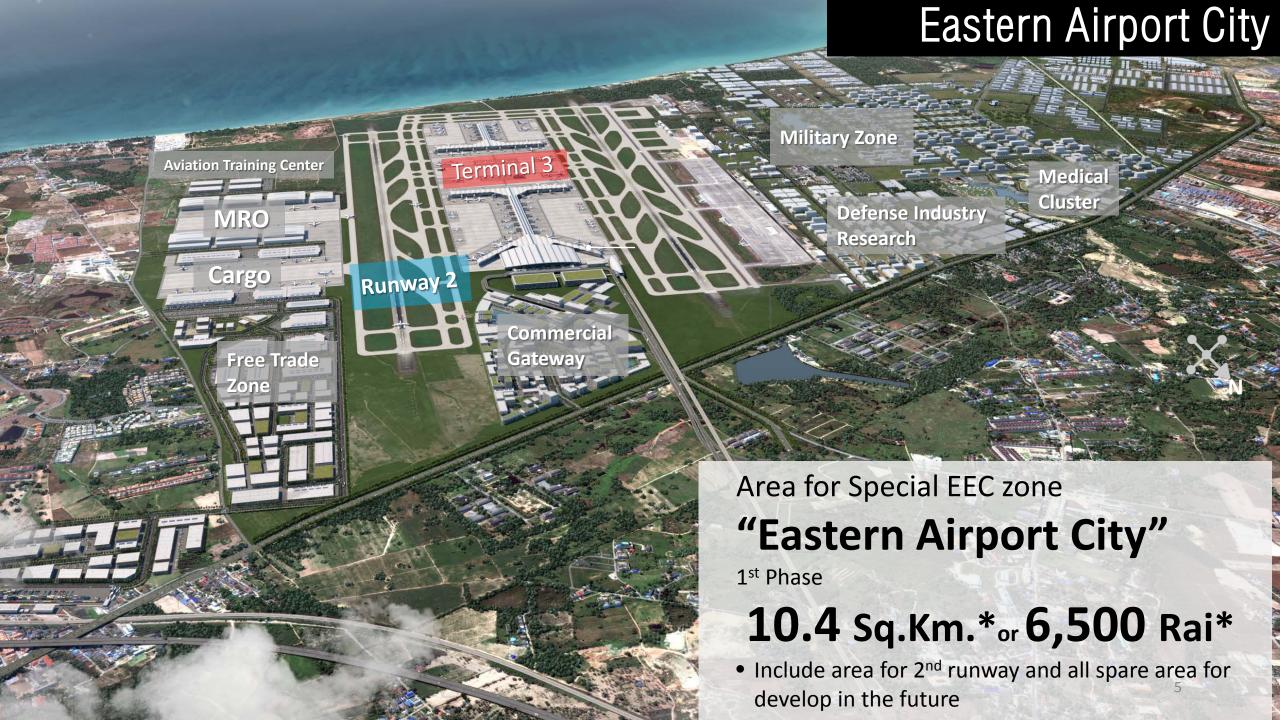

## Utapao Rayong – Pattaya International Airport

Development of Utapao Airport and Regional center of aircraft MRO

**Airport City** Military 7one ประมาณการจำนวนนักท่องเที่ยว เทียบกับ ความสามารถ 3 สนามบิน (สุวรรณภูมิ-ดอนเมือง-อู่ตะเภา) Aviation Training Center MRO Start 2561 Construct 2563 นักท่องเที่ยว +5% ต่อปี +เผื่อไว้ 15% ของทั้งหมด 250 ไล่ตามอีก 5 ปี ขยายอู่ตะเภาต่อ ผ่อนคลายได้ใน 5 ปี นักท่องเที่ยว +5% ต่อปี (กรุงเทพฯเต็ม) (สุวรรณภูมิเต็ม) (ลงทุนสุวรรณภูมิ-อู่ตะเภา) (ลงทนดอนเมือง-อ่ตะเภา) **Medical Cluster** 5.อู่ตะเภา 30<del>→</del>60 สุวรรณภูมิ+ดอนเมือง Start 2561 Construct 2563, + อู่ตะเภา 4.อู่ตะเภา 15<del>→</del>30 <del>1</del>63 Research 150 Cargo Start 2561 Construct 2562 2.อู่ตะเภา 3<del>→</del>15 สุวรรณภูมิ+ดอนเมือง 3.ดอนเมือง ขยาย 18<del>→</del>40 100 สวรรณภูมิ 1.สุวรรณ<mark>กู</mark>มิ ขยาย 45<del>→</del>90 Free Trade Zone Start 2562 Construct 2564