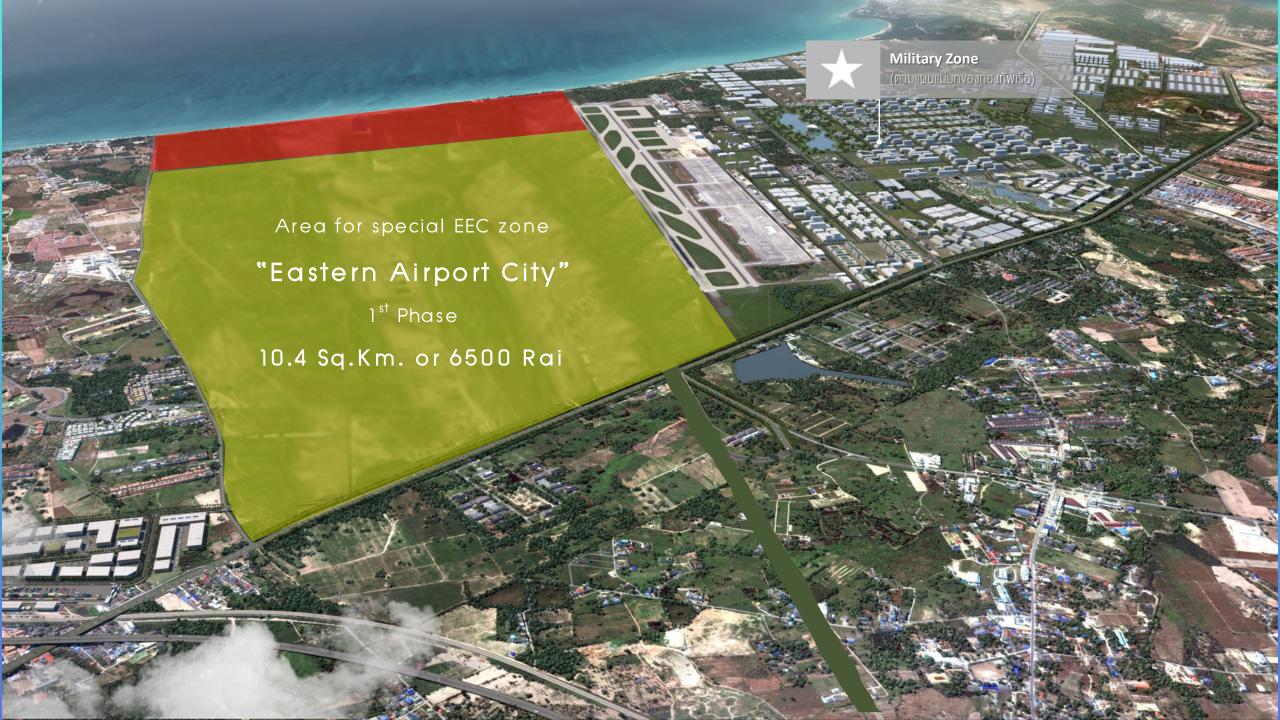

## Utapao Rayong – Pattaya International Airport

Development of Utapao Airport and Regional center of aircraft MRO

**Airport City** Military 7one ประมาณการจำนวนนักท่องเที่ยว เทียบกับ ความสามารถ 3 สนามบิน (สุวรรณภูมิ-ดอนเมือง-อู่ตะเภา) Aviation Training Center MRO Start 2561 Construct 2563 นักท่องเที่ยว +5% ต่อปี +เผื่อไว้ 15% ของทั้งหมด 250 ไล่ตามอีก 5 ปี ขยายอู่ตะเภาต่อ ผ่อนคลายได้ใน 5 ปี นักท่องเที่ยว +5% ต่อปี (กรุงเทพฯเต็ม) (สุวรรณภูมิเต็ม) (ลงทุนสุวรรณภูมิ-อู่ตะเภา) (ลงทนดอนเมือง-อ่ตะเภา) **Medical Cluster** 5.อู่ตะเภา 30<del>→</del>60 สุวรรณภูมิ+ดอนเมือง Start 2561 Construct 2563, + อู่ตะเภา 4.อู่ตะเภา 15<del>→</del>30 <del>1</del>63 Research 150 Cargo Start 2561 Construct 2562 2.อู่ตะเภา 3<del>→</del>15 สุวรรณภูมิ+ดอนเมือง 3.ดอนเมือง ขยาย 18<del>→</del>40 100 สวรรณภูมิ 1.สุวรรณ<mark>กู</mark>มิ ขยาย 45<del>→</del>90 Free Trade Zone Start 2562 Construct 2564